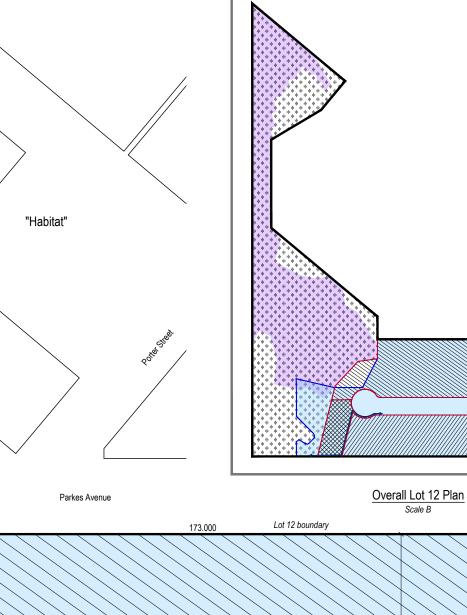

# Lot 12 Bayshore Drive Subdivision

# Proposed Subdivision Plan Stage 1 - Subdivision

3544-1078 Drawing Number Revisio 3544/DA/001