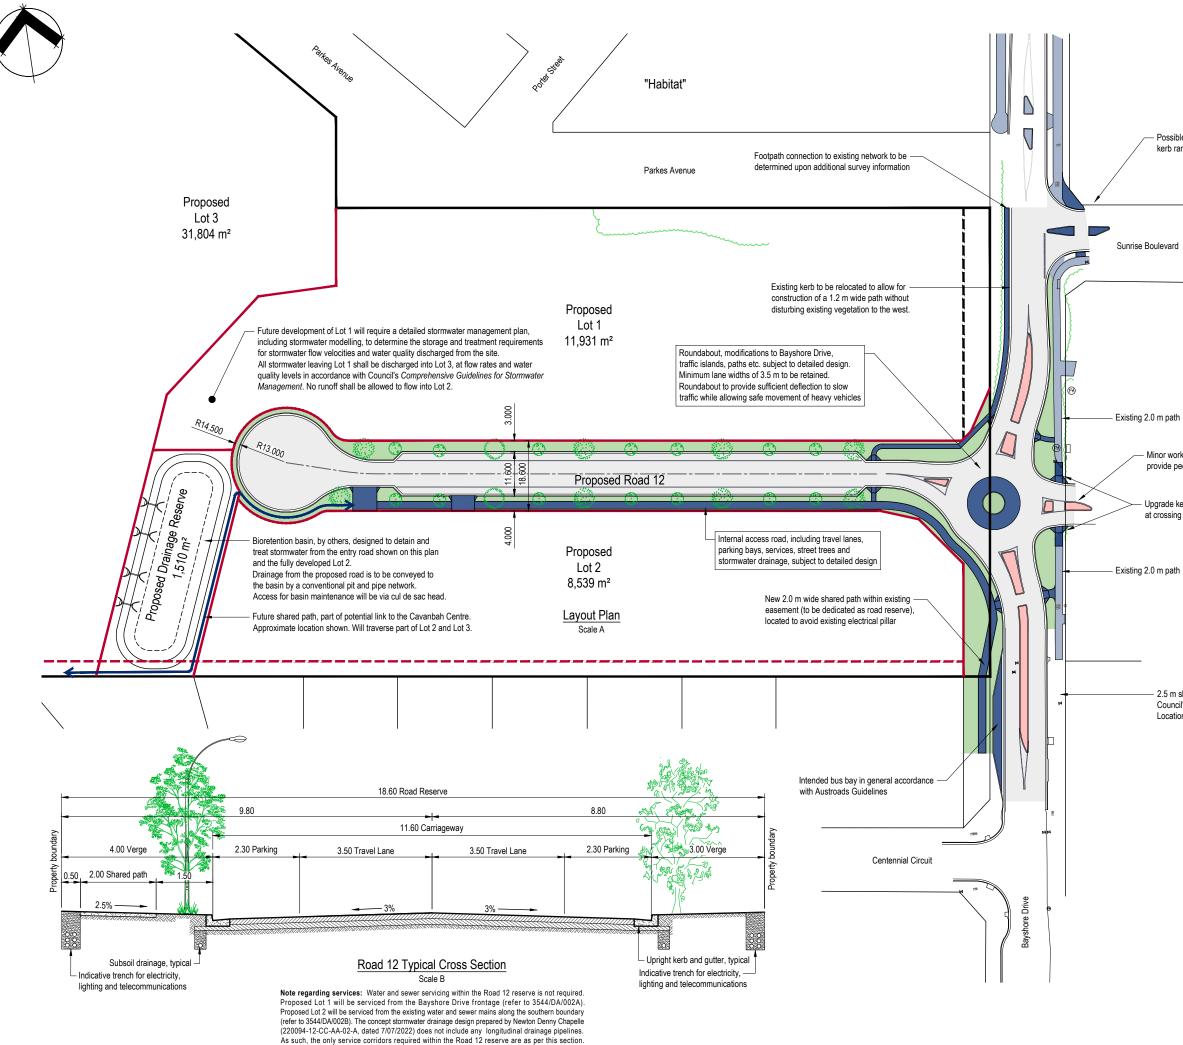

Note: Boundaries and lot areas may need to be adjusted subject to manoeuvring assessment within proposed cul-de-sac to cater for a single unit bus with 12.5 m turning radius. Vehicle wheel paths must not mount the kerb.

#### Legend - Existing:

Possible future refuge island and modified kerb ramps on Sunrise Boulevard

Note: Boundaries and lot areas may need to be adjusted subject to manoeuvring assessment within proposed cul-de-sac to cater for a single unit bus with 12.5 m turning radius. Vehicle wheel paths *must not* mount the kerb.

- Minor works to existing island to provide pedestrian refuge

Upgrade kerb ramps at crossing point

2.5 m shared path to extend south as per Council's PAMP and Bike Plan. Location and extent subject to detailed design