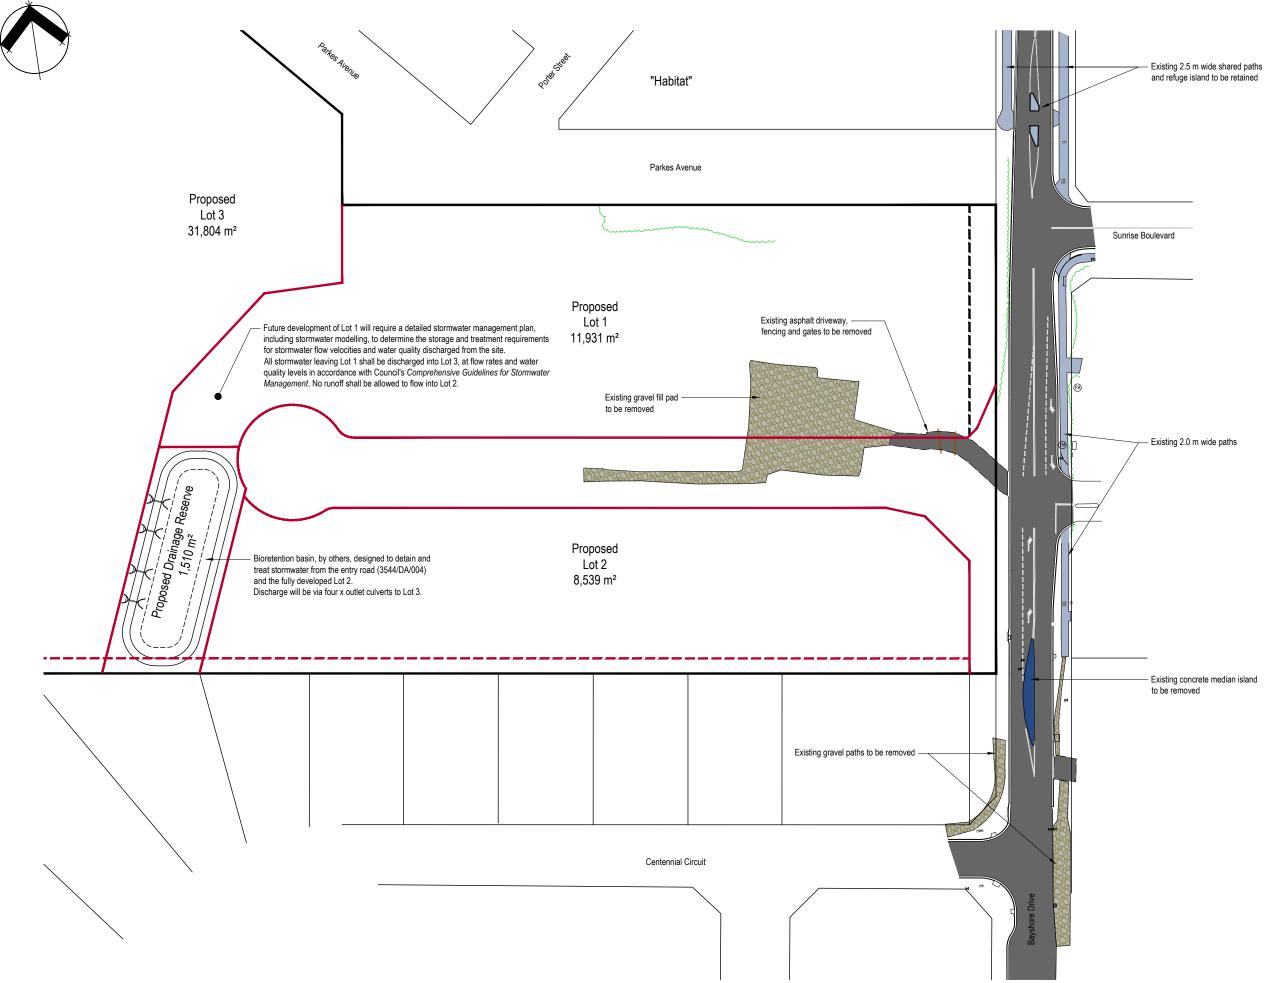

1

1 11 11

1 - 1 1 11 Lot 12 boundary

Byron LEP 2014 Zone boundary: Proposed B7 Business Park Zone to the east DM Deferred Matter to the west Lot 1 11,931 m<sup>2</sup> 710 m<sup>2</sup> of DM land in proposed Lot (classified as 4A Industrial Zone under the Byron LEP 1988)

11

11

21.190

Proposed

Drainage

Reserve

1,510 m²

25.790

11

112

1

11

Proposed 18.6 m wide 'Road 12' road reserve 146.090

162 440

Proposed Lot 2

8,539 m<sup>2</sup>

Proposed 4.0 m wide easement for services and stormwater drainage

Proposed Subdivision Boundaries Scale A

203.710

Legend - Existing:

|              | Cadastral boundary                |
|--------------|-----------------------------------|
|              | Lot 12 boundary                   |
|              | Easement boundary                 |
|              | Zone boundary                     |
|              | Land zoned B7 under BLEP 2014     |
|              | High biodiversity value (BV) land |
|              | 0 , ( )                           |
| Legend - Pro | posed:                            |
| Legend - Pro | bosed:<br>Lot boundary            |
|              |                                   |
|              | Lot boundary                      |
|              | Lot boundary<br>Easement boundary |

Note: Boundaries and lot areas may need to be adjusted subject to manoeuvring assessment within proposed cul-de-sac to cater for a single unit bus with 12.5 m turning radius. Vehicle wheel paths must not mount the kerb.