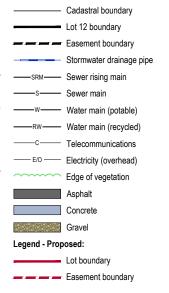

Proposed 4.0 m wide easement for services and stormwater drainage

Proposed Subdivision Boundaries Scale A

203.710

Legend - Existing:

|              | Cadastral boundary                |
|--------------|-----------------------------------|
|              | Lot 12 boundary                   |
|              | Easement boundary                 |
|              | Zone boundary                     |
|              | Land zoned B7 under BLEP 2014     |
|              | High biodiversity value (BV) land |
|              | 0 , ( )                           |
| Legend - Pro | posed:                            |
| Legend - Pro | bosed:<br>Lot boundary            |
|              |                                   |
|              | Lot boundary                      |
|              | Lot boundary<br>Easement boundary |

## Legend - Existing:

 Cadastral boundary Lot 12 boundary Easement boundary Legend - Proposed: Lot boundary

Easement boundary

Note: Boundaries and lot areas may need to be adjusted subject to manoeuvring assessment within proposed cul-de-sac to cater for a single unit bus with 12.5 m turning radius. Vehicle wheel paths *must not* mount the kerb.