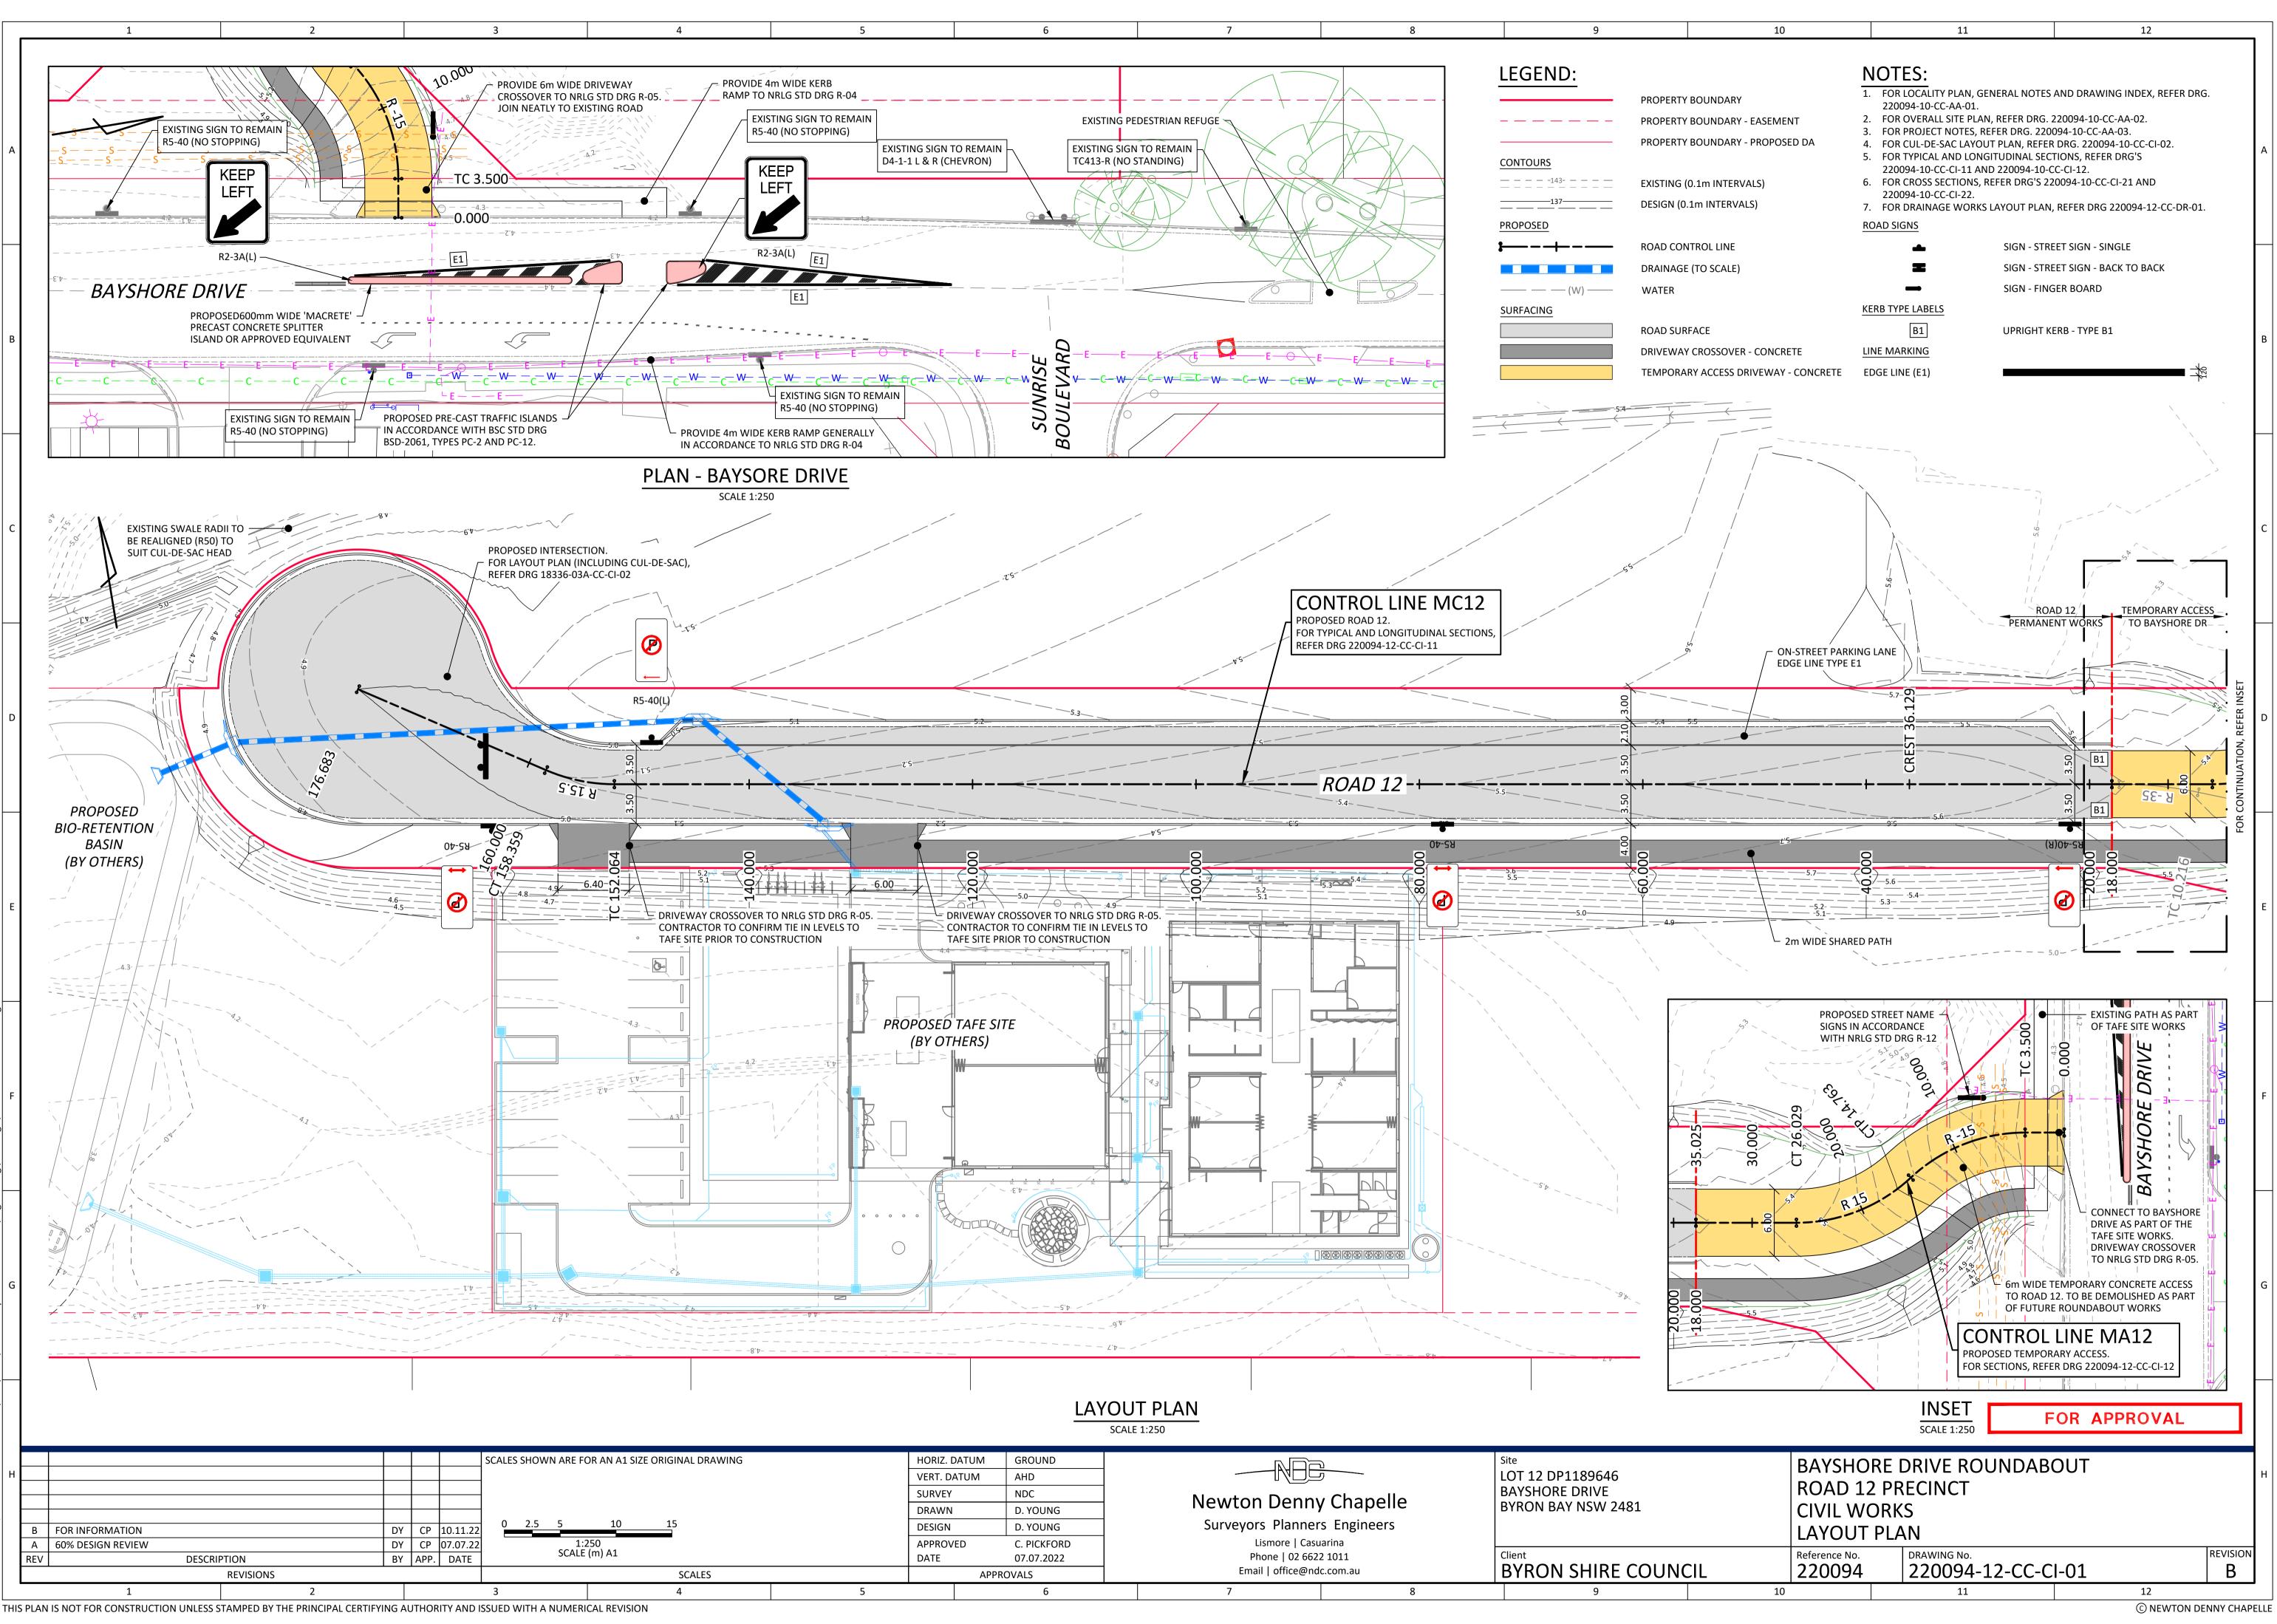

Note: Boundaries and lot areas may need to be adjusted subject to manoeuvring assessment within proposed cul-de-sac to cater for a single unit bus with 12.5 m turning radius. Vehicle wheel paths must not mount the kerb.

## Legend - Existing:

Note: Boundaries and lot areas may need to be adjusted subject to manoeuvring assessment within proposed cul-de-sac to cater for a single unit bus with 12.5 m turning radius. Vehicle wheel paths *must not* mount the kerb.

## Legend - Existing:

 Cadastral boundary Lot 12 boundary Easement boundary Legend - Proposed: Lot boundary

Easement boundary

Note: Boundaries and lot areas may need to be adjusted subject to manoeuvring assessment within proposed cul-de-sac to cater for a single unit bus with 12.5 m turning radius. Vehicle wheel paths *must not* mount the kerb.

#### Legend - Existing:

Possible future refuge island and modified kerb ramps on Sunrise Boulevard

Note: Boundaries and lot areas may need to be adjusted subject to manoeuvring assessment within proposed cul-de-sac to cater for a single unit bus with 12.5 m turning radius. Vehicle wheel paths *must not* mount the kerb.