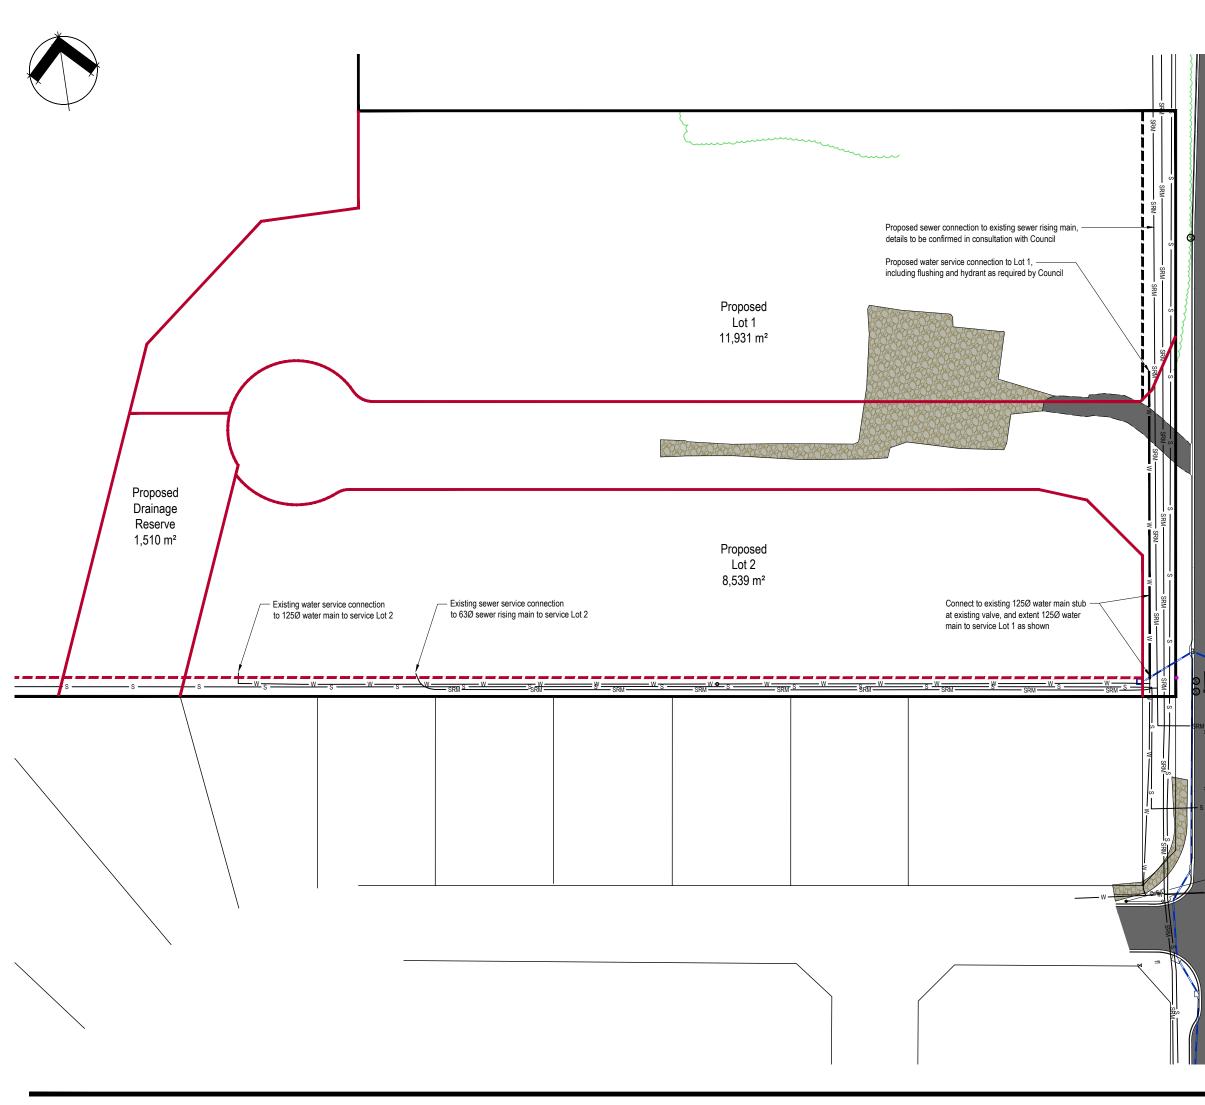

1

1 11 11

1 - 1 1 11 Lot 12 boundary

Byron LEP 2014 Zone boundary: Proposed B7 Business Park Zone to the east DM Deferred Matter to the west Lot 1 11,931 m<sup>2</sup> 710 m<sup>2</sup> of DM land in proposed Lot (classified as 4A Industrial Zone under the Byron LEP 1988)

11

11

21.190

Proposed

Drainage

Reserve

1,510 m²

25.790

11

112

1

11

Proposed 18.6 m wide 'Road 12' road reserve 146.090

162 440

Proposed Lot 2

8,539 m<sup>2</sup>

Proposed 4.0 m wide easement for services and stormwater drainage

Proposed Subdivision Boundaries Scale A

203.710

Legend - Existing:

|              | Cadastral boundary                |
|--------------|-----------------------------------|
|              | Lot 12 boundary                   |
|              | Easement boundary                 |
|              | Zone boundary                     |
|              | Land zoned B7 under BLEP 2014     |
|              | High biodiversity value (BV) land |
|              | 0 , ( )                           |
| Legend - Pro | posed:                            |
| Legend - Pro | bosed:<br>Lot boundary            |
|              |                                   |
|              | Lot boundary                      |
|              | Lot boundary<br>Easement boundary |

Note: Boundaries and lot areas may need to be adjusted subject to manoeuvring assessment within proposed cul-de-sac to cater for a single unit bus with 12.5 m turning radius. Vehicle wheel paths must not mount the kerb.